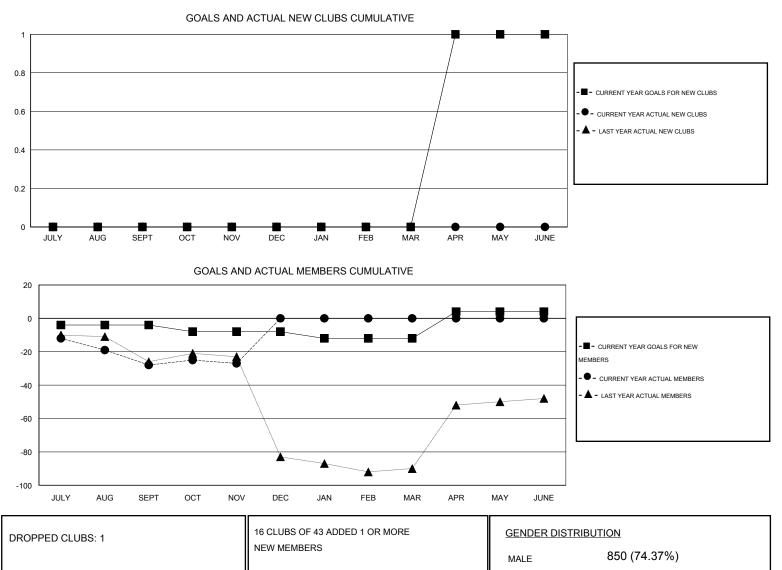

## LOCATION PENNSYLVANIA

 $\mathsf{GMT} \; \mathsf{CA} \; 1$ Clubs Members RESULTS FOR 2014-2015 **RESULTS FOR 2014-2015** NEW CLUB NEW CLUBS DROPPED NET NEW MEMBER CHARTER AND DROPPED NET QUARTER QUARTER GOAL CLUBS GAIN/LOSS GOAL NEW MEMBERS MEMBERS GAIN/LOSS ADDED 0 0 0 0 -4 20 48 -28 JULY/AUG/SEPT JULY/AUG/SEPT 0 0 21 20 1 -1 -4 1 OCT/NOV/DEC OCT/NOV/DEC 0 0 0 0 0 0 0 -4 JAN/FEB/MAR JAN/FEB/MAR 0 0 0 0 0 0 1 16 APR/MAY/JUNE APR/MAY/JUNE